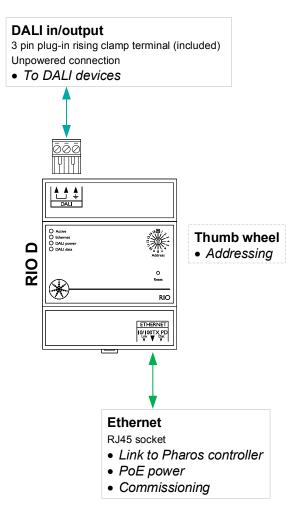

## **note**: Requires Pharos LPC, LPC X or TPC to operate

- Consult the Installation Guide for technical details
- See General Notes.pdf for information on cabling types
- Contact your supplier, visit our website or mail support with any other questions

| pharos             | Reference:<br>0012 | Name:<br>RIO D interfaces |       |                   |
|--------------------|--------------------|---------------------------|-------|-------------------|
|                    | Size:<br>A4        | Date:                     | Rev:  | Notes:            |
| pharoscontrols.com |                    | 27/09/2016                | V 1.0 | Setup             |
|                    | Page:<br>1 of 1    | 17/09/2018                | V 1.1 | Minor adjustments |
|                    |