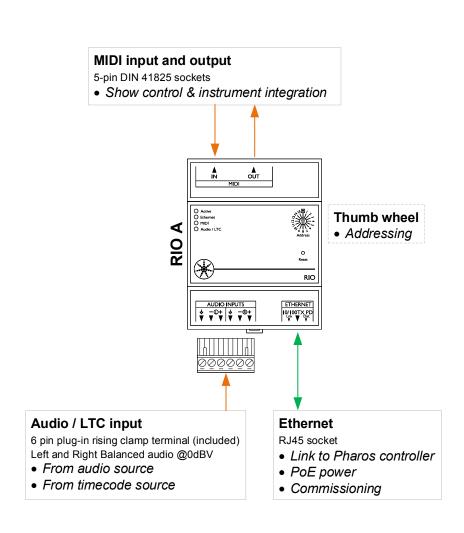

note: Requires Pharos controller to operate

- Consult the **Installation Guide** for technical details
- See **General Notes.pdf** for information on cabling types
- Contact your supplier, visit our website or mail support with any other questions



|  | Reference: 0013 | Name:<br>RIO A interfaces |       |                   |
|--|-----------------|---------------------------|-------|-------------------|
|  | Size:           | Date:                     | Rev:  | Notes:            |
|  |                 | 27/09/2016                | V 1.0 | Setup             |
|  | Page:<br>1 of 1 | 17/09/2018                | V 1.1 | Minor adjustments |
|  |                 | 21/01/2019                | V 1.2 | Minor adjustments |
|  |                 | 27/05/2021                | V 1.3 | Minor adjustm