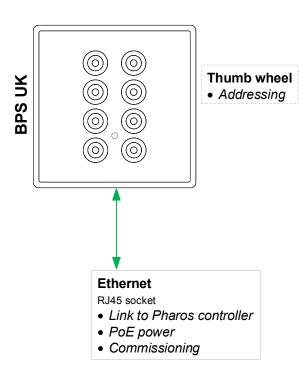

## IR sensor

• Remote control integration

note: Requires Pharos controller to operate

- Consult the **Installation Guide** for technical details
- See **General Notes.pdf** for information on cabling types
- Contact your supplier, visit our website or mail support with any other questions