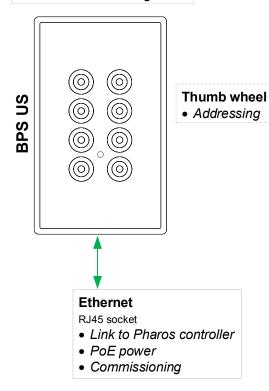

## IR sensor

• Remote control integration

note: Requires Pharos controller to operate

- Consult the **Installation Guide** for technical details
- See **General Notes.pdf** for information on cabling types
- Contact your supplier, visit our website or mail support with any other questions