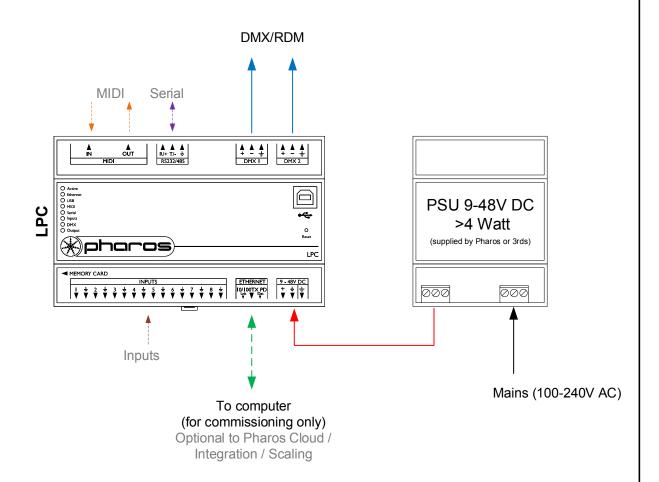

Type:LPC 1LPC 2DMX 1 $\leq$  512 channels $\leq$  512 channelsDMX 2Clone to DMX1 $\leq$  512 channelsTotal $\leq$  512 channels $\leq$  1,024 channels

- Consult the **Installation Guide** for technical details
- See **General Notes.pdf** for information on cabling types
- More configurations are possible to fulfil any project
- Contact your supplier or visit our website for support