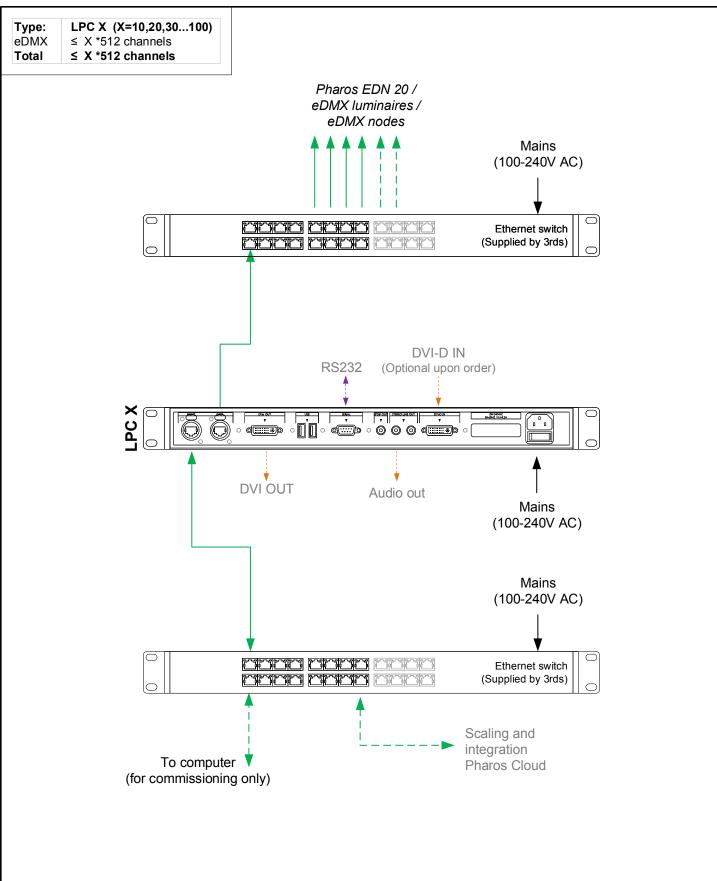

note: Requires different subnets on the two ports

- Consult the **Installation Guide** for technical details
- See **General Notes.pdf** for information on cabling types
- More configurations are possible to fulfil any project
- Contact your supplier or visit our website for support

| pharoscontrols.com | Reference: 1402 | Name:<br>LPC X (dual network) |       |                   |
|--------------------|-----------------|-------------------------------|-------|-------------------|
|                    | Size:           | Date:                         | Rev:  | Notes:            |
|                    | A4              | 27/09/2017                    | V 1.0 | Setup             |
|                    | Page:           | 21/01/2019                    | V 1.2 | Minor adjustments |
|                    |                 | 05/11/2019                    | V 1.3 | EDN added         |
|                    |                 | 27/05/2021                    | V 1.4 | Minor adjustments |