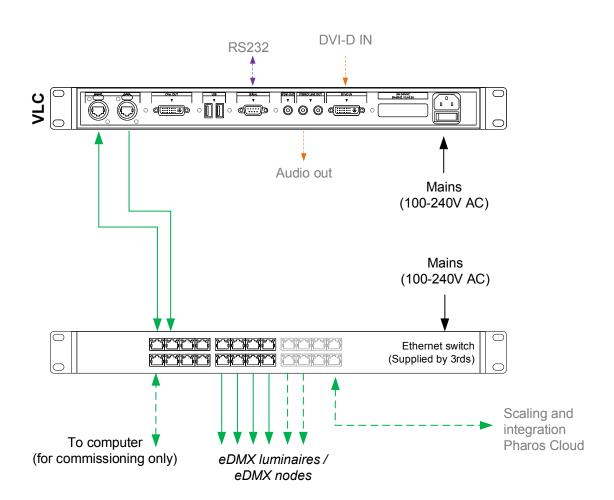

Type:
 VLC \_\_ (\_\_=50,100,250,500,1000,1500)

 eDMX
 ≤ \_\_\*512 channels

 Total
 ≤ \_\_\*512 channels

- Consult the **Installation Guide** for technical details
- See General Notes.pdf for information on cabling types
- More configurations are possible to fulfil any project
- Contact your supplier or visit our website for support