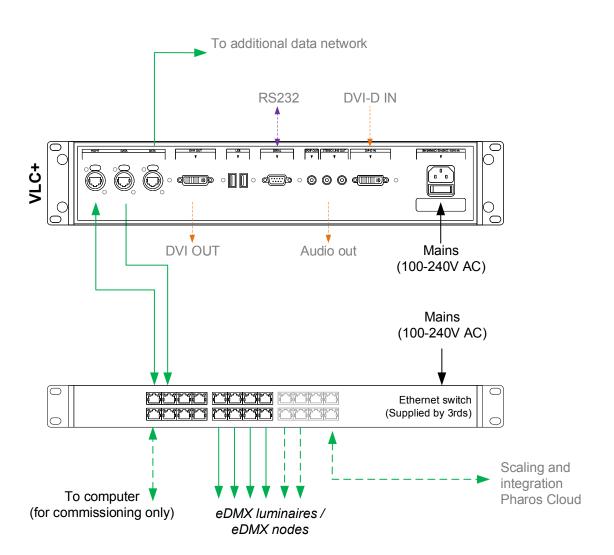

Type: VLC+\_\_ (\_\_=50,100,250,500,1000,150,3000)
eDMX ≤ \_\_\*512 channels
Total ≤ \_\_\*512 channels

- Consult the **Installation Guide** for technical details
- See General Notes.pdf for information on cabling types
- More configurations are possible to fulfil any project
- Contact your supplier or visit our website for support