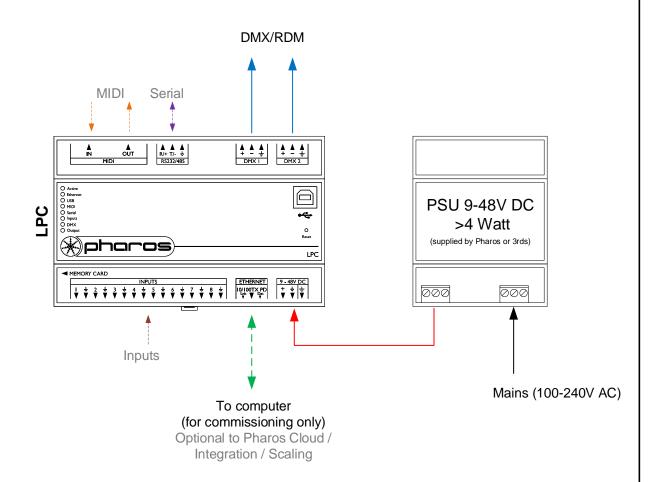

| pharoscontrols.com | Reference:<br>1101 | Name:<br>LPC (DC power) |       |                   |
|--------------------|--------------------|-------------------------|-------|-------------------|
|                    | Size:<br>A4        | Date:                   | Rev:  | Notes:            |
|                    |                    | 27/09/2017              | V 1.0 | Setup             |
|                    | Page:              | 17/09/2018              | V 1.1 | Minor adjustments |
|                    |                    | 21/01/2019              | V 1.2 | Minor adjustments |
|                    |                    | 27/05/2021              | V 1.3 | Minor adjustments |