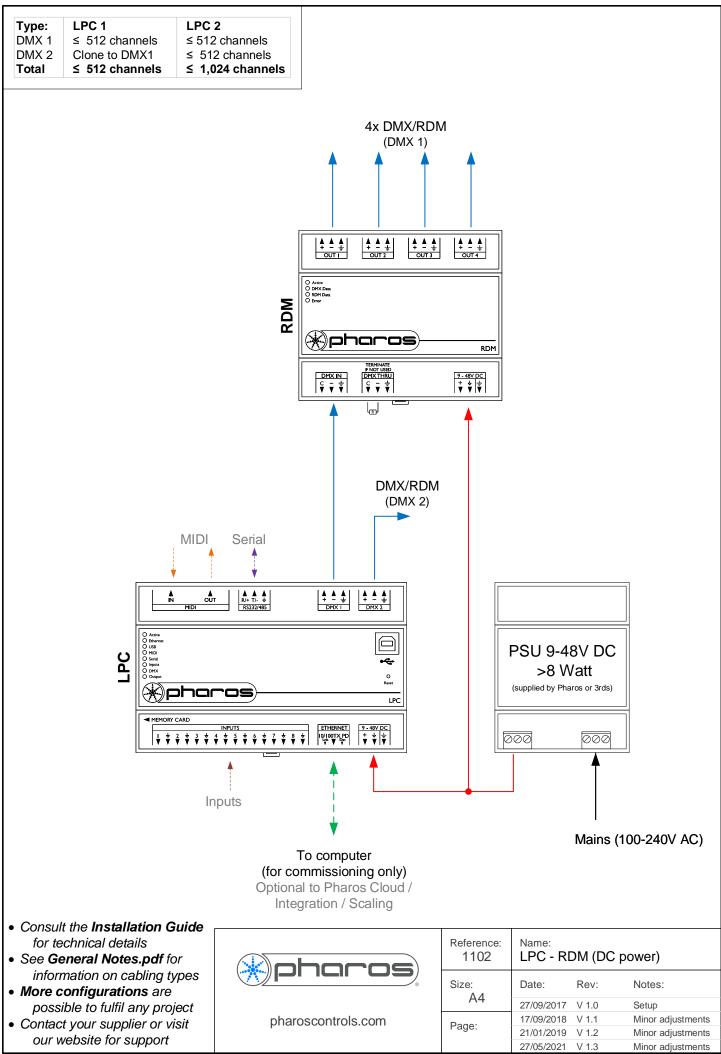

Type:
 LPC 1
 LPC 2

 DMX 1
 ≤ 512 channels
 ≤ 512 channels

 DMX 2
 Clone to DMX1
 ≤ 512 channels

 Total
 ≤ 512 channels
 ≤ 1,024 channels

- Consult the **Installation Guide** for technical details
- See General Notes.pdf for information on cabling types
- More configurations are possible to fulfil any project
- Contact your supplier or visit our website for support