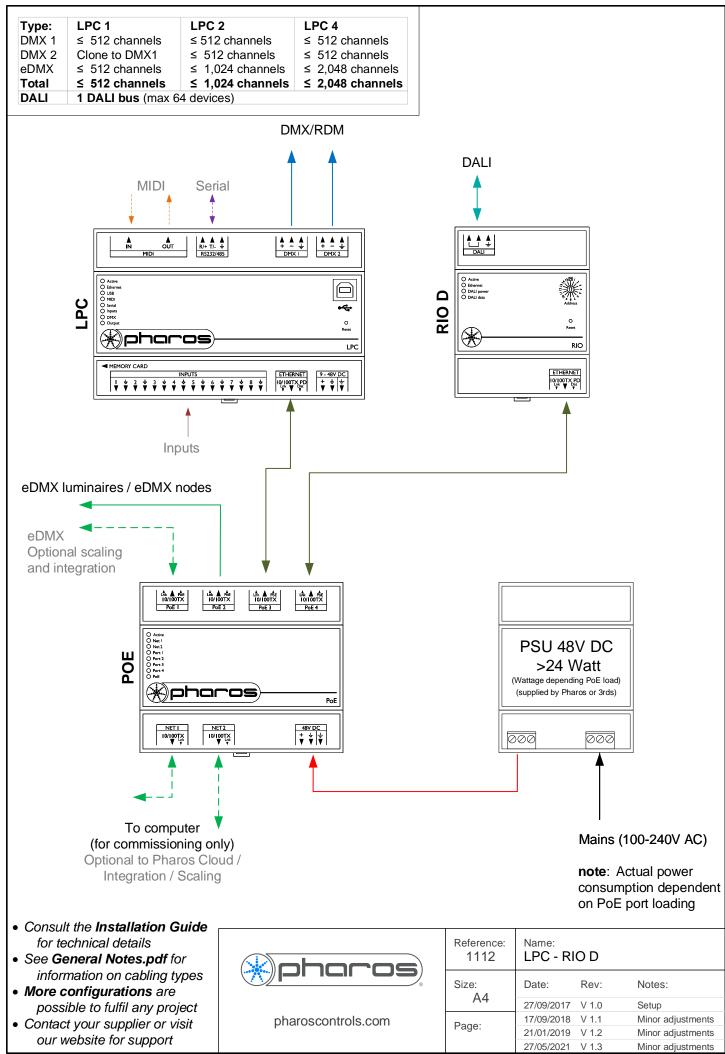

Type:
 LPC 1
 LPC 2

 DMX 1
 ≤ 512 channels
 ≤ 512 channels

 DMX 2
 Clone to DMX1
 ≤ 512 channels

 Total
 ≤ 512 channels
 ≤ 1,024 channels

- Consult the **Installation Guide** for technical details
- See General Notes.pdf for information on cabling types
- More configurations are possible to fulfil any project
- Contact your supplier or visit our website for support

| pharoscontrols.com | Reference:<br>1101 | Name:<br>LPC (DC power) |       |                   |
|--------------------|--------------------|-------------------------|-------|-------------------|
|                    | Size:<br>A4        | Date:                   | Rev:  | Notes:            |
|                    |                    | 27/09/2017              | V 1.0 | Setup             |
|                    | Page:              | 17/09/2018              | V 1.1 | Minor adjustments |
|                    |                    | 21/01/2019              | V 1.2 | Minor adjustments |
|                    |                    | 27/05/2021              | V 1.3 | Minor adjustments |