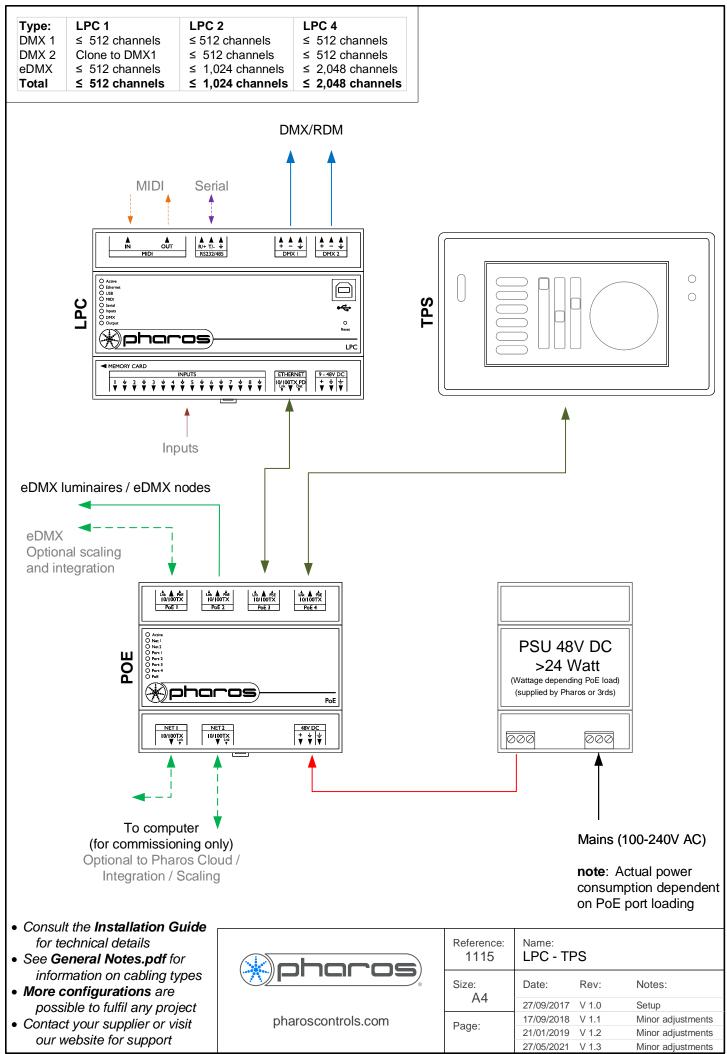

Type:
 LPC 1
 LPC 2

 DMX 1
 ≤ 512 channels
 ≤ 512 channels

 DMX 2
 Clone to DMX1
 ≤ 512 channels

 Total
 ≤ 512 channels
 ≤ 1,024 channels

- Consult the **Installation Guide** for technical details
- See General Notes.pdf for information on cabling types
- More configurations are possible to fulfil any project
- Contact your supplier or visit our website for support