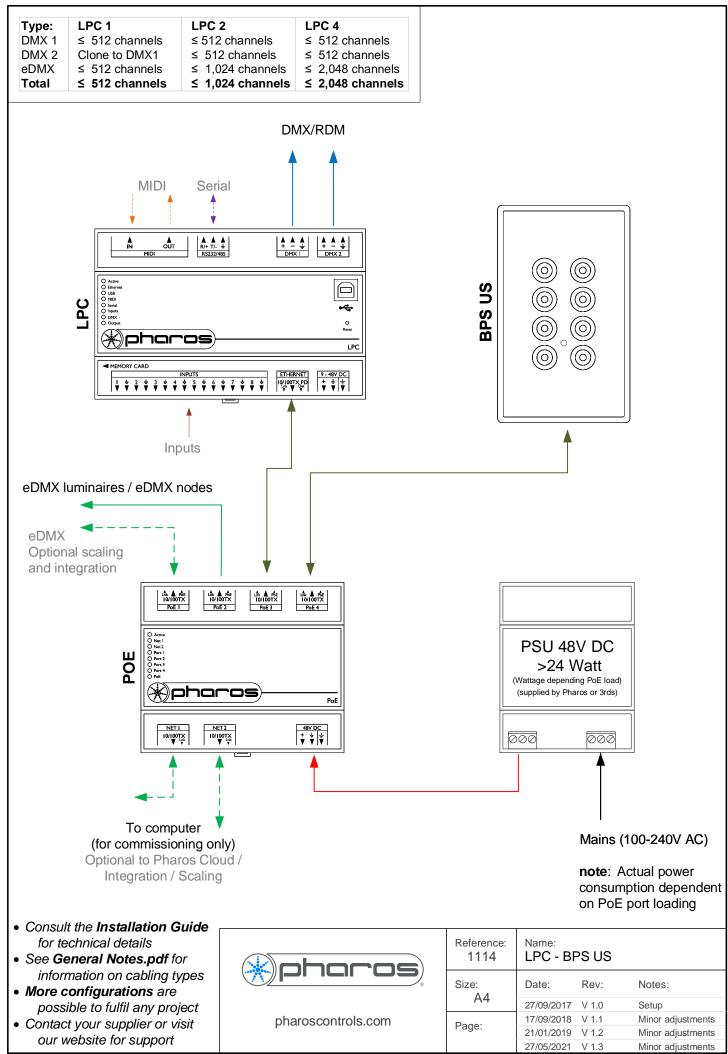

Type:
 LPC 1
 LPC 2

 DMX 1
 ≤ 512 channels
 ≤ 512 channels

 DMX 2
 Clone to DMX1
 ≤ 512 channels

 Total
 ≤ 512 channels
 ≤ 1,024 channels

- Consult the **Installation Guide** for technical details
- See General Notes.pdf for information on cabling types
- More configurations are possible to fulfil any project
- Contact your supplier or visit our website for support

| pharoscontrols.com | Reference:<br>1101 | Name:<br>LPC (DC power) |       |                   |
|--------------------|--------------------|-------------------------|-------|-------------------|
|                    | Size:<br>A4        | Date:                   | Rev:  | Notes:            |
|                    |                    | 27/09/2017              | V 1.0 | Setup             |
|                    | Page:              | 17/09/2018              | V 1.1 | Minor adjustments |
|                    |                    | 21/01/2019              | V 1.2 | Minor adjustments |
|                    |                    | 27/05/2021              | V 1.3 | Minor adjustments |