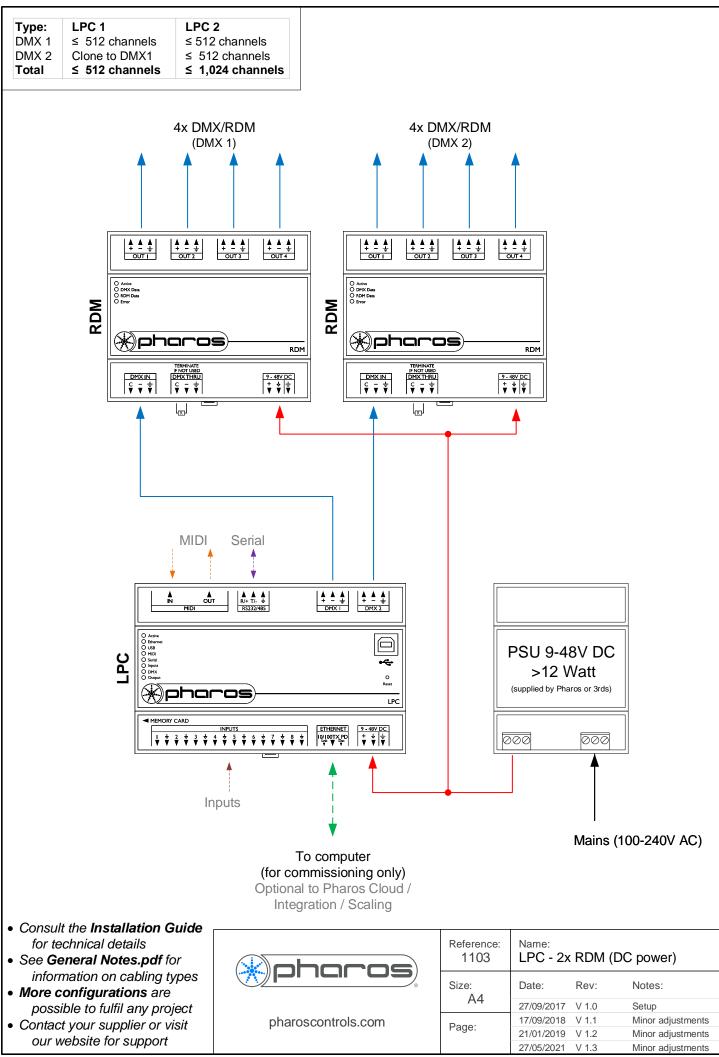

Type:
 LPC 1
 LPC 2

 DMX 1
 ≤ 512 channels
 ≤ 512 channels

 DMX 2
 Clone to DMX1
 ≤ 512 channels

 Total
 ≤ 512 channels
 ≤ 1,024 channels

- Consult the **Installation Guide** for technical details
- See General Notes.pdf for information on cabling types
- More configurations are possible to fulfil any project
- Contact your supplier or visit our website for support