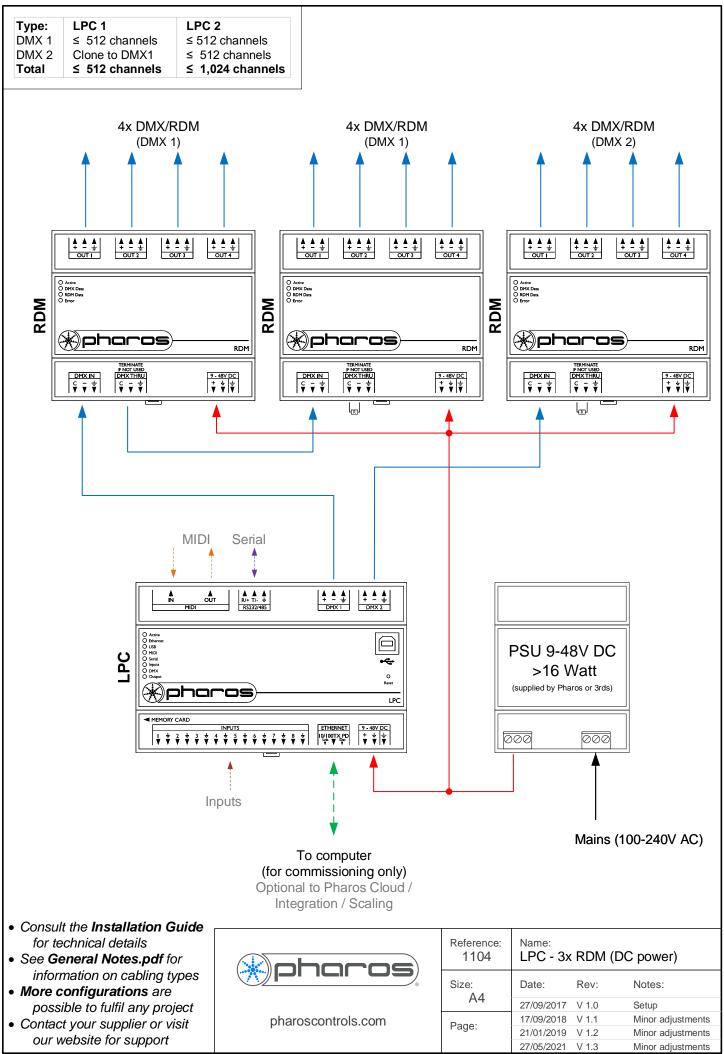

Type:
 LPC 1
 LPC 2

 DMX 1
 ≤ 512 channels
 ≤ 512 channels

 DMX 2
 Clone to DMX1
 ≤ 512 channels

 Total
 ≤ 512 channels
 ≤ 1,024 channels

- Consult the **Installation Guide** for technical details
- See General Notes.pdf for information on cabling types
- More configurations are possible to fulfil any project
- Contact your supplier or visit our website for support