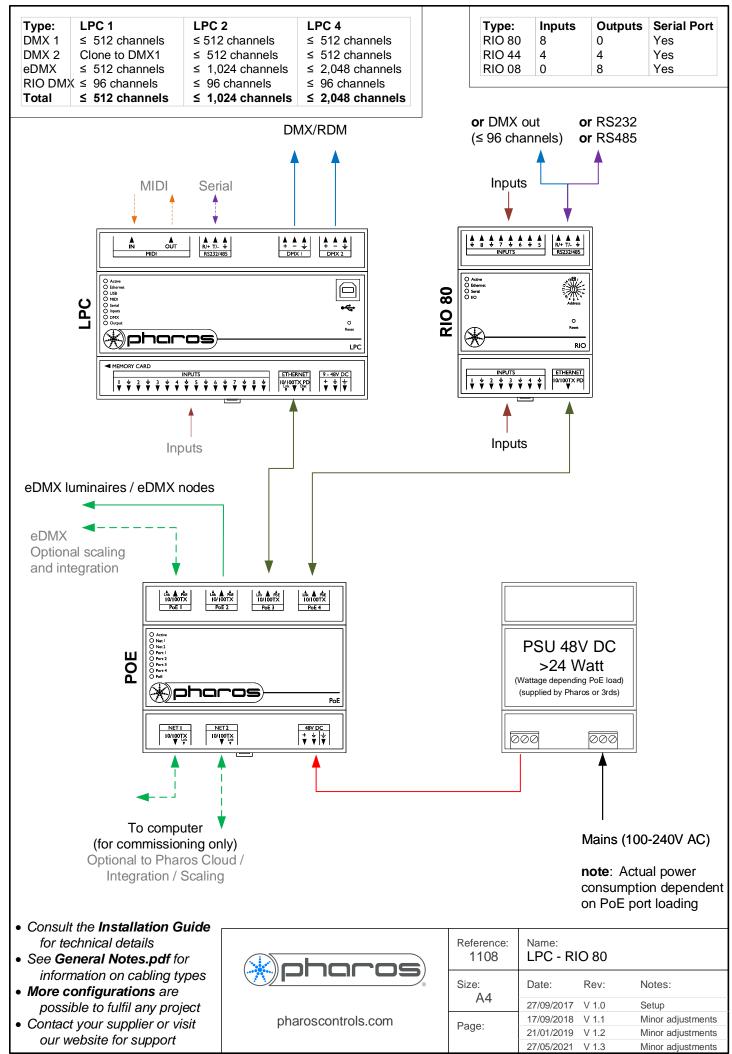

Type:
 LPC 1
 LPC 2

 DMX 1
 ≤ 512 channels
 ≤ 512 channels

 DMX 2
 Clone to DMX1
 ≤ 512 channels

 Total
 ≤ 512 channels
 ≤ 1,024 channels

- Consult the **Installation Guide** for technical details
- See General Notes.pdf for information on cabling types
- More configurations are possible to fulfil any project
- Contact your supplier or visit our website for support

| pharoscontrols.com | Reference:<br>1101 | Name:<br>LPC (DC power) |       |                   |
|--------------------|--------------------|-------------------------|-------|-------------------|
|                    | Size:<br>A4        | Date:                   | Rev:  | Notes:            |
|                    |                    | 27/09/2017              | V 1.0 | Setup             |
|                    | Page:              | 17/09/2018              | V 1.1 | Minor adjustments |
|                    |                    | 21/01/2019              | V 1.2 | Minor adjustments |
|                    |                    | 27/05/2021              | V 1.3 | Minor adjustments |