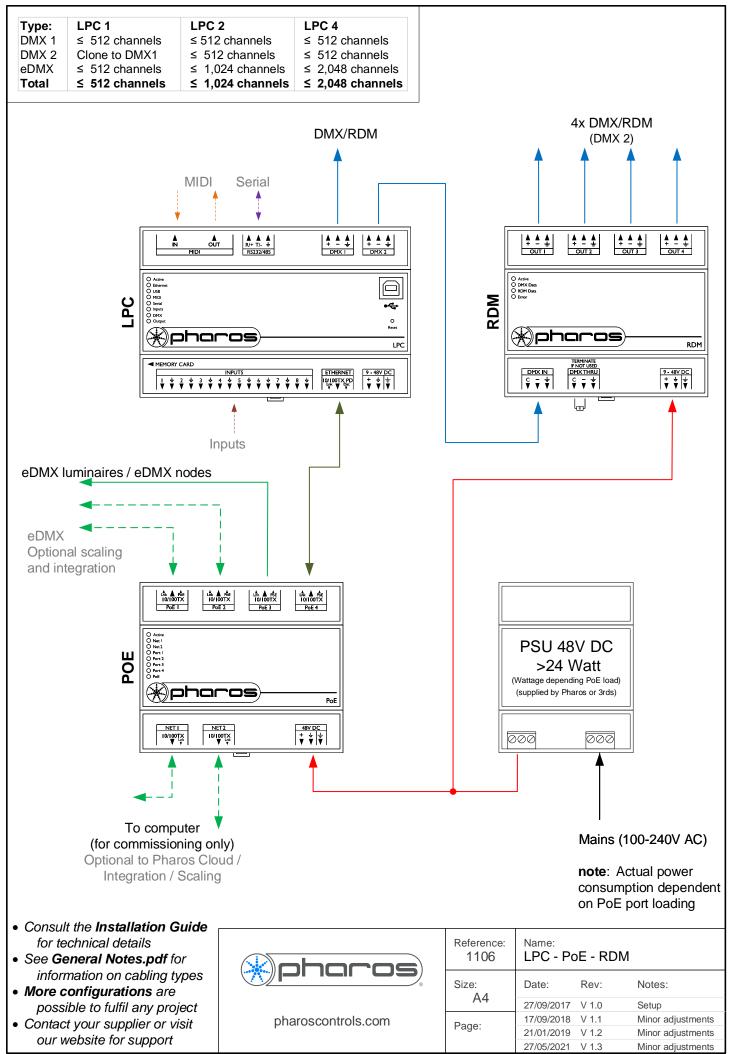

Type:
 LPC 1
 LPC 2

 DMX 1
 ≤ 512 channels
 ≤ 512 channels

 DMX 2
 Clone to DMX1
 ≤ 512 channels

 Total
 ≤ 512 channels
 ≤ 1,024 channels

- Consult the **Installation Guide** for technical details
- See General Notes.pdf for information on cabling types
- More configurations are possible to fulfil any project
- Contact your supplier or visit our website for support

| pharoscontrols.com | Reference:<br>1101 | Name:<br>LPC (DC power) |       |                   |
|--------------------|--------------------|-------------------------|-------|-------------------|
|                    | Size:<br>A4        | Date:                   | Rev:  | Notes:            |
|                    |                    | 27/09/2017              | V 1.0 | Setup             |
|                    | Page:              | 17/09/2018              | V 1.1 | Minor adjustments |
|                    |                    | 21/01/2019              | V 1.2 | Minor adjustments |
|                    |                    | 27/05/2021              | V 1.3 | Minor adjustments |