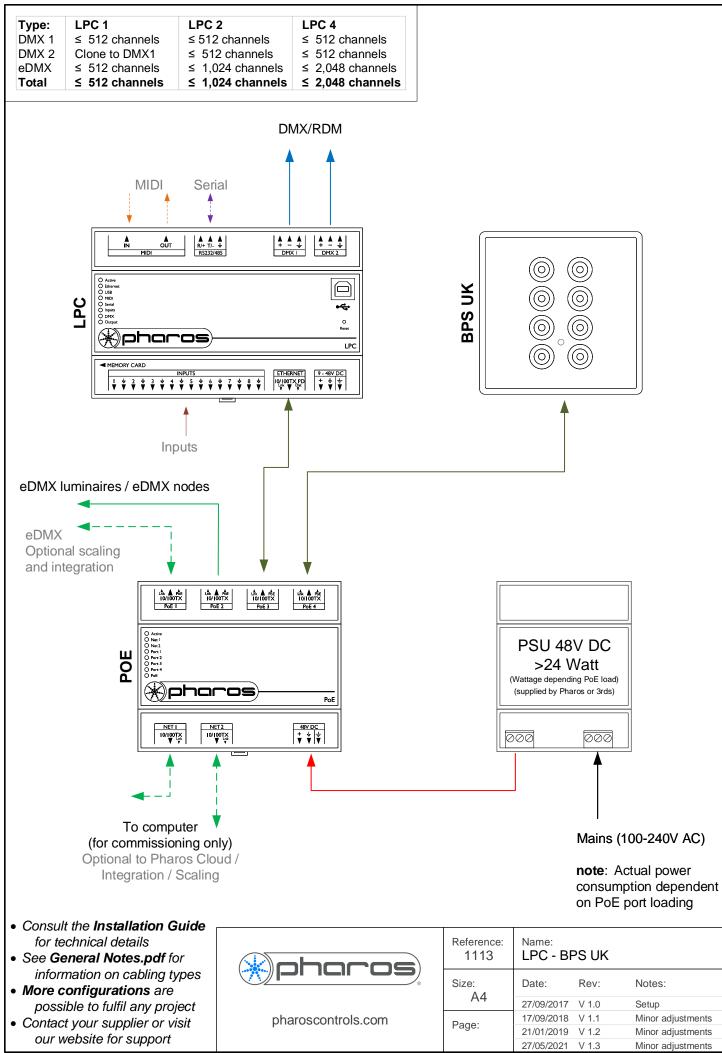

Type:
 LPC 1
 LPC 2

 DMX 1
 ≤ 512 channels
 ≤ 512 channels

 DMX 2
 Clone to DMX1
 ≤ 512 channels

 Total
 ≤ 512 channels
 ≤ 1,024 channels

- Consult the **Installation Guide** for technical details
- See General Notes.pdf for information on cabling types
- More configurations are possible to fulfil any project
- Contact your supplier or visit our website for support

| pharoscontrols.com | Reference:<br>1101 | Name:<br>LPC (DC power) |       |                   |
|--------------------|--------------------|-------------------------|-------|-------------------|
|                    | Size:<br>A4        | Date:                   | Rev:  | Notes:            |
|                    |                    | 27/09/2017              | V 1.0 | Setup             |
|                    | Page:              | 17/09/2018              | V 1.1 | Minor adjustments |
|                    |                    | 21/01/2019              | V 1.2 | Minor adjustments |
|                    |                    | 27/05/2021              | V 1.3 | Minor adjustments |