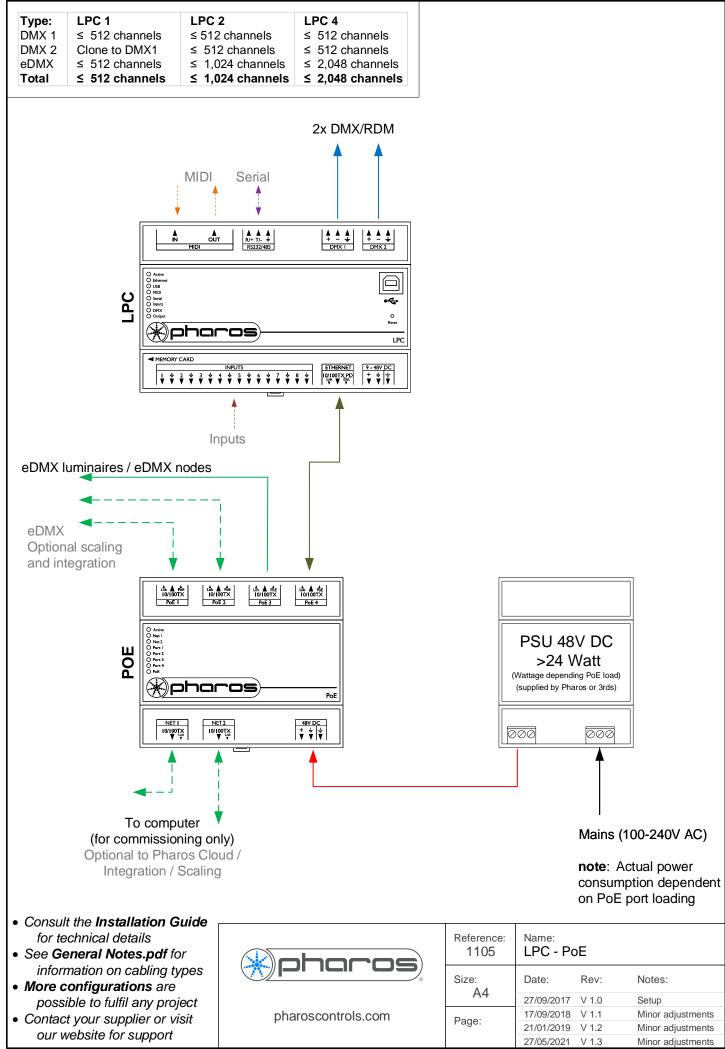

Type:
 LPC 1
 LPC 2

 DMX 1
 ≤ 512 channels
 ≤ 512 channels

 DMX 2
 Clone to DMX1
 ≤ 512 channels

 Total
 ≤ 512 channels
 ≤ 1,024 channels

- Consult the **Installation Guide** for technical details
- See General Notes.pdf for information on cabling types
- More configurations are possible to fulfil any project
- Contact your supplier or visit our website for support

| pharoscontrols.com | Reference:<br>1101 | Name:<br>LPC (DC power) |       |                   |
|--------------------|--------------------|-------------------------|-------|-------------------|
|                    | Size:<br>A4        | Date:                   | Rev:  | Notes:            |
|                    |                    | 27/09/2017              | V 1.0 | Setup             |
|                    | Page:              | 17/09/2018              | V 1.1 | Minor adjustments |
|                    |                    | 21/01/2019              | V 1.2 | Minor adjustments |
|                    |                    | 27/05/2021              | V 1.3 | Minor adjustments |