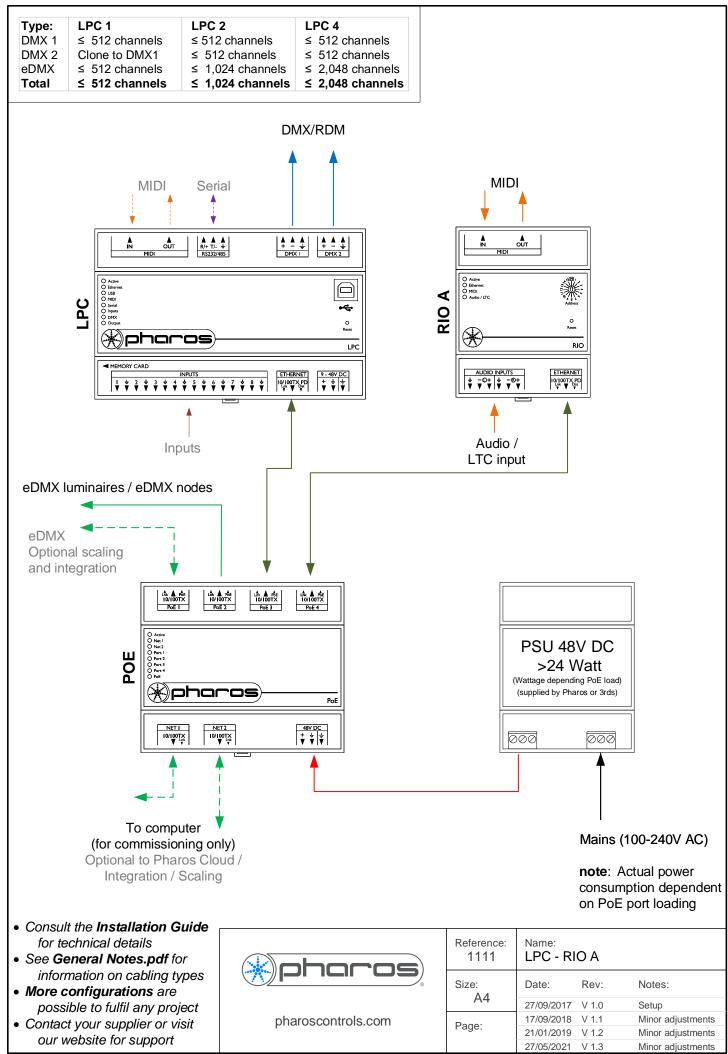

Type:
 LPC 1
 LPC 2

 DMX 1
 ≤ 512 channels
 ≤ 512 channels

 DMX 2
 Clone to DMX1
 ≤ 512 channels

 Total
 ≤ 512 channels
 ≤ 1,024 channels

- Consult the **Installation Guide** for technical details
- See General Notes.pdf for information on cabling types
- More configurations are possible to fulfil any project
- Contact your supplier or visit our website for support

| pharoscontrols.com | Reference:<br>1101 | Name:<br>LPC (DC power) |       |                   |
|--------------------|--------------------|-------------------------|-------|-------------------|
|                    | Size:<br>A4        | Date:                   | Rev:  | Notes:            |
|                    |                    | 27/09/2017              | V 1.0 | Setup             |
|                    | Page:              | 17/09/2018              | V 1.1 | Minor adjustments |
|                    |                    | 21/01/2019              | V 1.2 | Minor adjustments |
|                    |                    | 27/05/2021              | V 1.3 | Minor adjustments |