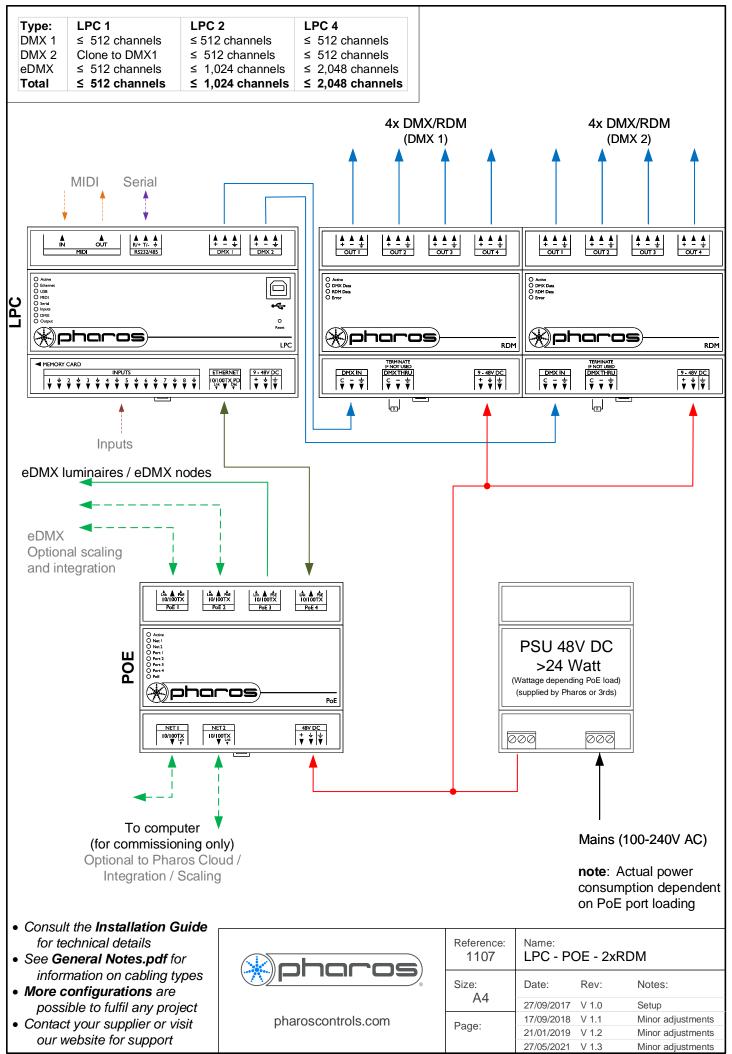

Type:
 LPC 1
 LPC 2

 DMX 1
 ≤ 512 channels
 ≤ 512 channels

 DMX 2
 Clone to DMX1
 ≤ 512 channels

 Total
 ≤ 512 channels
 ≤ 1,024 channels

- Consult the **Installation Guide** for technical details
- See General Notes.pdf for information on cabling types
- More configurations are possible to fulfil any project
- Contact your supplier or visit our website for support

| pharoscontrols.com | Reference:<br>1101 | Name:<br>LPC (DC power) |       |                   |
|--------------------|--------------------|-------------------------|-------|-------------------|
|                    | Size:<br>A4        | Date:                   | Rev:  | Notes:            |
|                    |                    | 27/09/2017              | V 1.0 | Setup             |
|                    | Page:              | 17/09/2018              | V 1.1 | Minor adjustments |
|                    |                    | 21/01/2019              | V 1.2 | Minor adjustments |
|                    |                    | 27/05/2021              | V 1.3 | Minor adjustments |