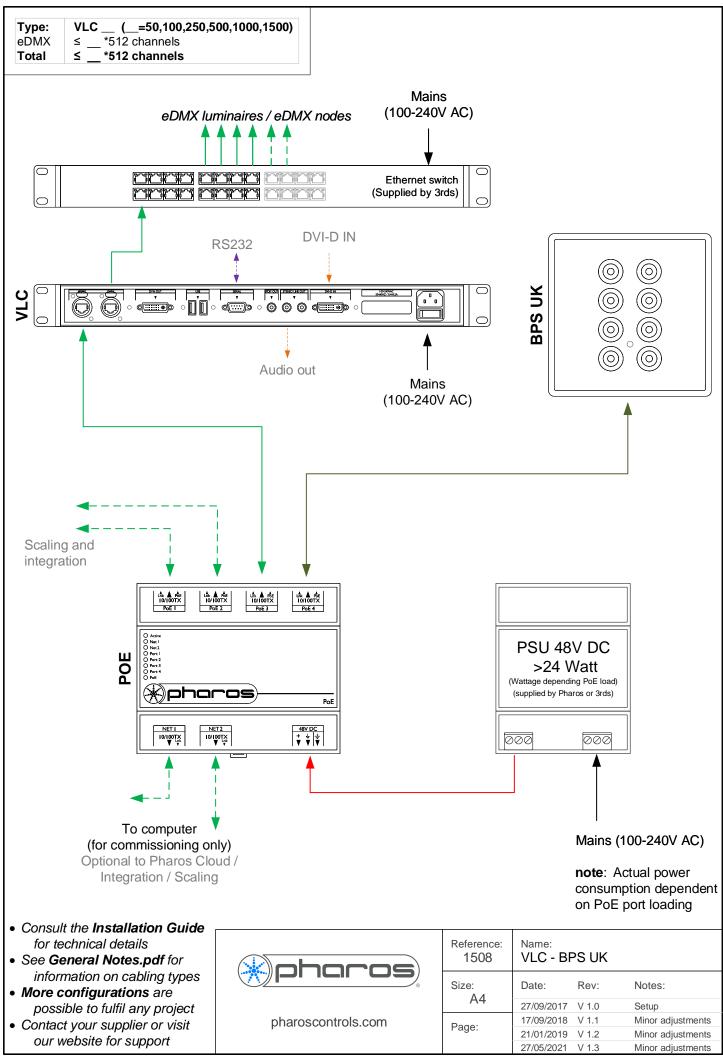

Type: VLC \_\_ (\_\_=50,100,250,500,1000,1500)
eDMX ≤ \_\_ \*512 channels
Total ≤ \_\_ \*512 channels

- Consult the Installation Guide for technical details
- See General Notes.pdf for information on cabling types
- More configurations are possible to fulfil any project
- Contact your supplier or visit our website for support