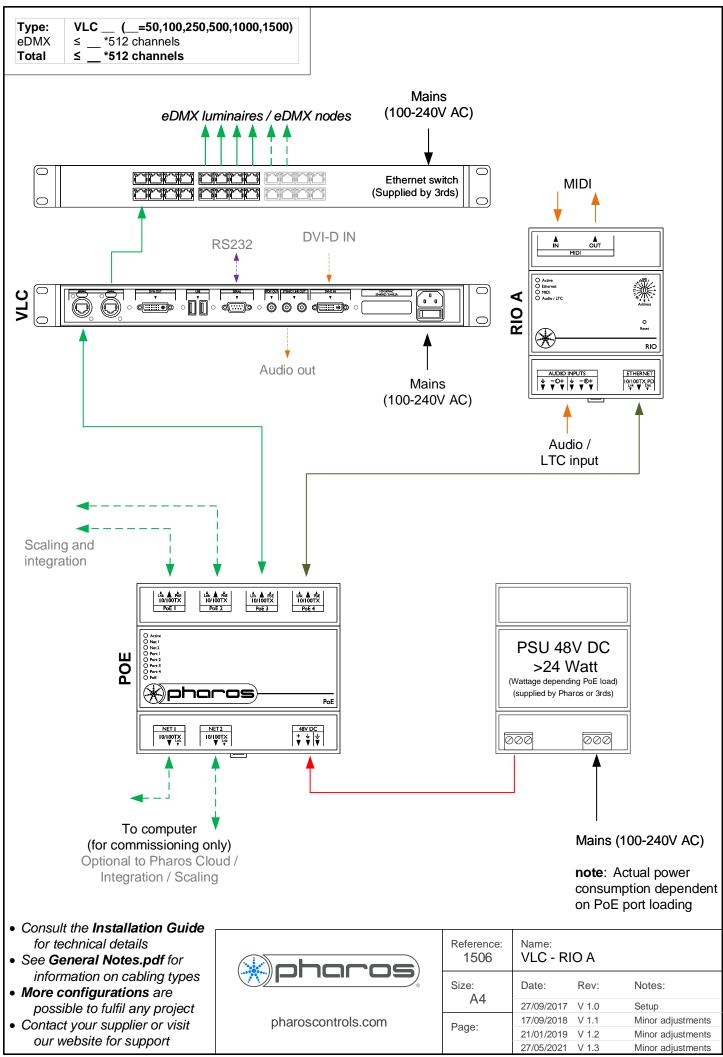

Type: VLC \_\_ (\_\_=50,100,250,500,1000,1500)
eDMX ≤ \_\_ \*512 channels
Total ≤ \_\_ \*512 channels

- Consult the Installation Guide for technical details
- See General Notes.pdf for information on cabling types
- More configurations are possible to fulfil any project
- Contact your supplier or visit our website for support