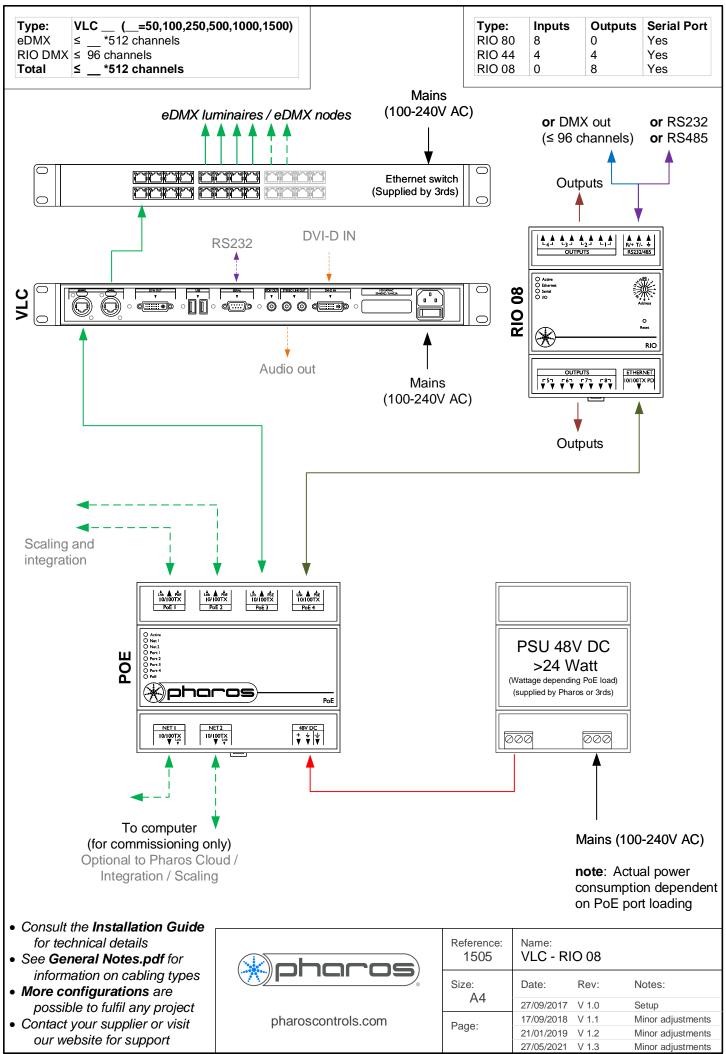

Type: VLC \_\_ (\_\_=50,100,250,500,1000,1500)
eDMX ≤ \_\_ \*512 channels
Total ≤ \_\_ \*512 channels

- Consult the Installation Guide for technical details
- See General Notes.pdf for information on cabling types
- More configurations are possible to fulfil any project
- Contact your supplier or visit our website for support