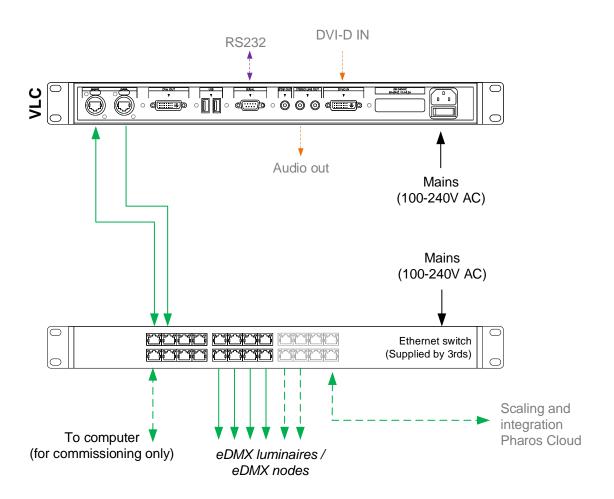

Type: VLC \_\_ (\_\_=50,100,250,500,1000,1500)
eDMX ≤ \_\_ \*512 channels
Total ≤ \_\_ \*512 channels

- Consult the Installation Guide for technical details
- See General Notes.pdf for information on cabling types
- More configurations are possible to fulfil any project
- Contact your supplier or visit our website for support

pharoscontrols.com

| Reference: 1501 |   | Name:<br>VLC (single network) |       |                   |
|-----------------|---|-------------------------------|-------|-------------------|
| Size:           |   | Date:                         | Rev:  | Notes:            |
| A4              | t | 27/09/2017                    | V 1.0 | Setup             |
| Dogo:           |   | 17/09/2018                    | V 1.1 | Minor adjustments |
| Page:           |   | 21/01/2019                    | V 1.2 | Minor adjustments |
|                 |   | 27/05/2021                    | V 1.3 | Minor adjustments |