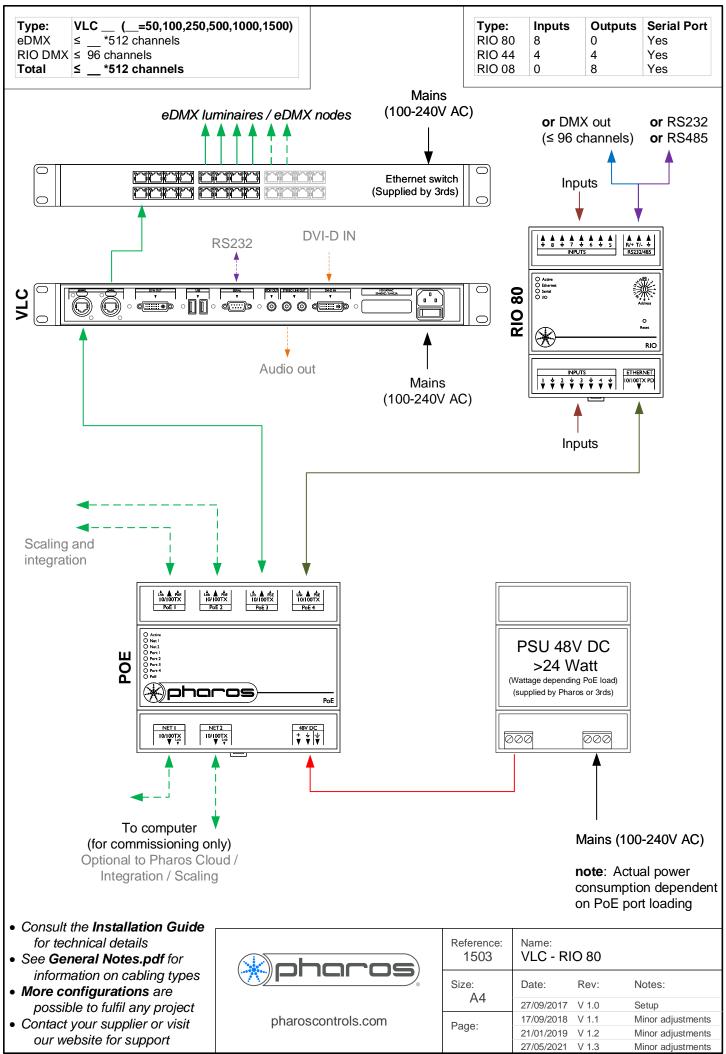

|
|-----------------|---|-------------------------------|-------|-------------------|
| Size:           |   | Date:                         | Rev:  | Notes:            |
| A4              | t | 27/09/2017                    | V 1.0 | Setup             |
| Dogo:           |   | 17/09/2018                    | V 1.1 | Minor adjustments |
| Page:           |   | 21/01/2019                    | V 1.2 | Minor adjustments |
|                 |   | 27/05/2021                    | V 1.3 | Minor adjustments |



note: Requires different subnets on the two ports

- Consult the **Installation Guide** for technical details
- See General Notes.pdf for information on cabling types
- More configurations are possible to fulfil any project
- Contact your supplier or visit our website for support