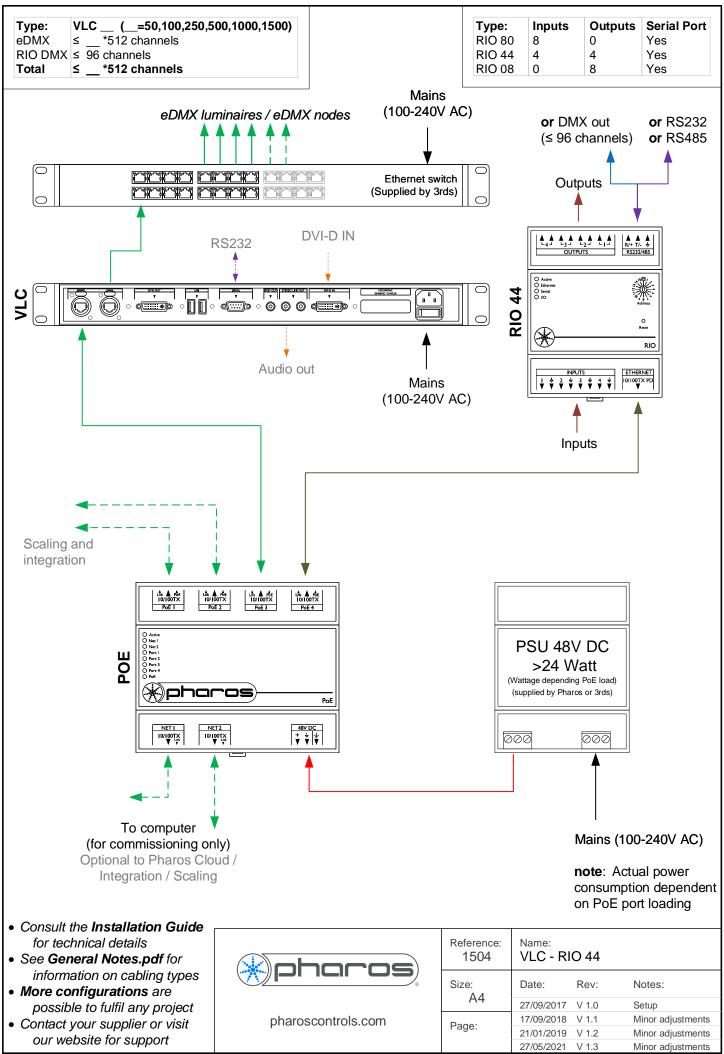

Type: VLC \_\_ (\_\_=50,100,250,500,1000,1500)
eDMX ≤ \_\_ \*512 channels
Total ≤ \_\_ \*512 channels

- Consult the Installation Guide for technical details
- See General Notes.pdf for information on cabling types
- More configurations are possible to fulfil any project
- Contact your supplier or visit our website for support