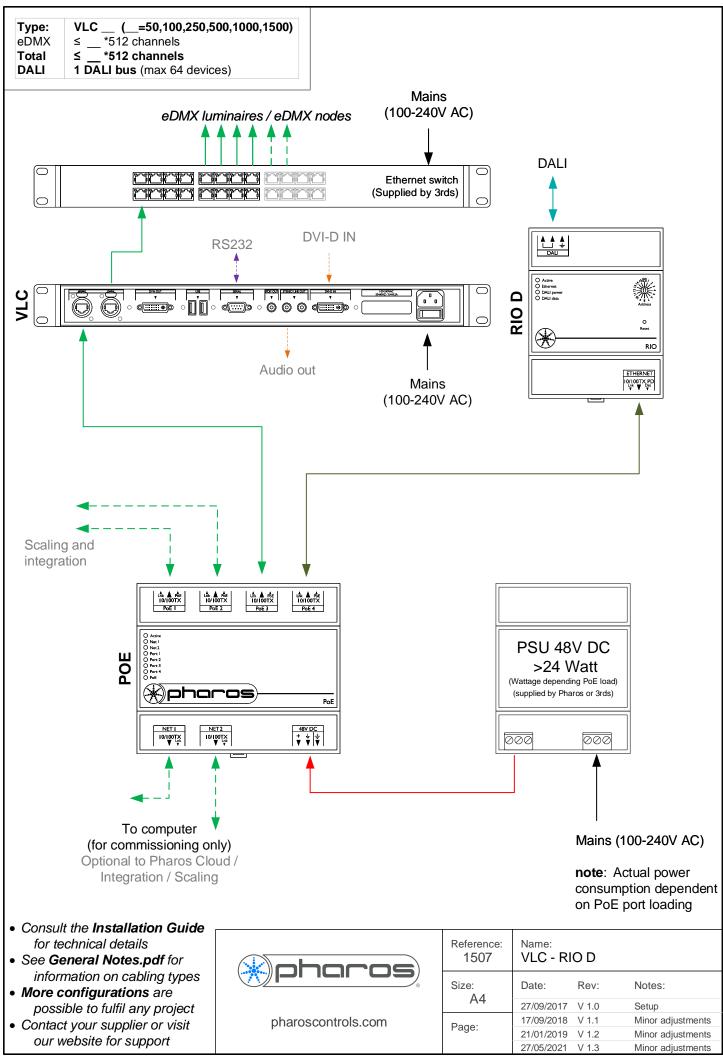

Type: VLC \_\_ (\_\_=50,100,250,500,1000,1500)
eDMX ≤ \_\_ \*512 channels
Total ≤ \_\_ \*512 channels

- Consult the Installation Guide for technical details
- See General Notes.pdf for information on cabling types
- More configurations are possible to fulfil any project
- Contact your supplier or visit our website for support