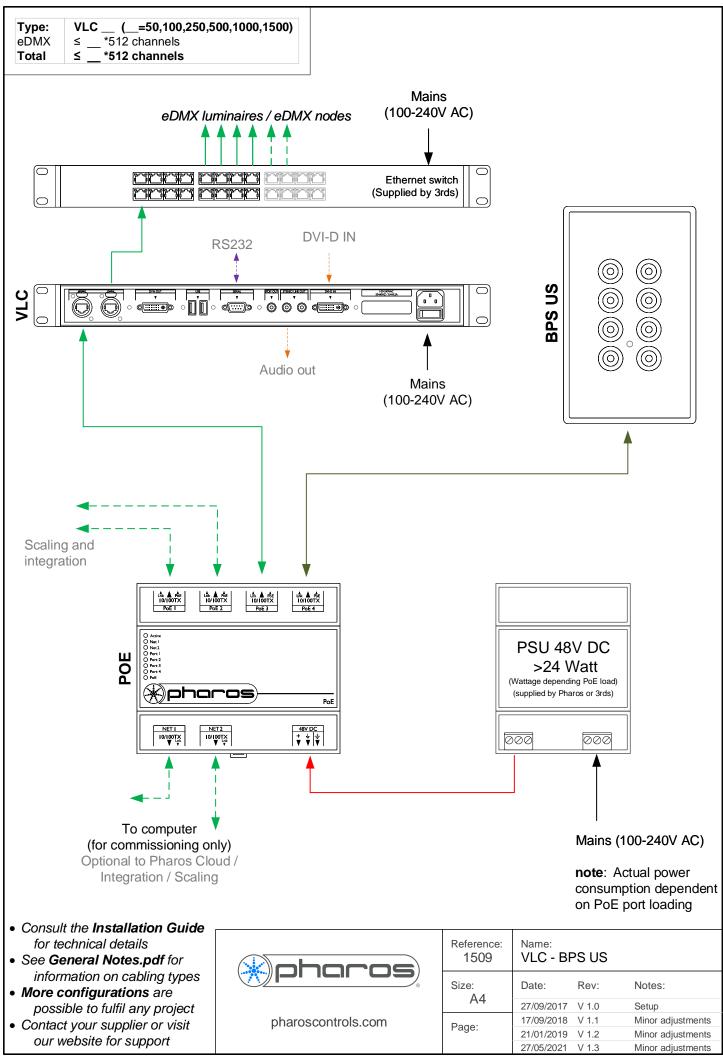

Type: VLC \_\_ (\_\_=50,100,250,500,1000,1500)
eDMX ≤ \_\_ \*512 channels
Total ≤ \_\_ \*512 channels

- Consult the Installation Guide for technical details
- See General Notes.pdf for information on cabling types
- More configurations are possible to fulfil any project
- Contact your supplier or visit our website for support