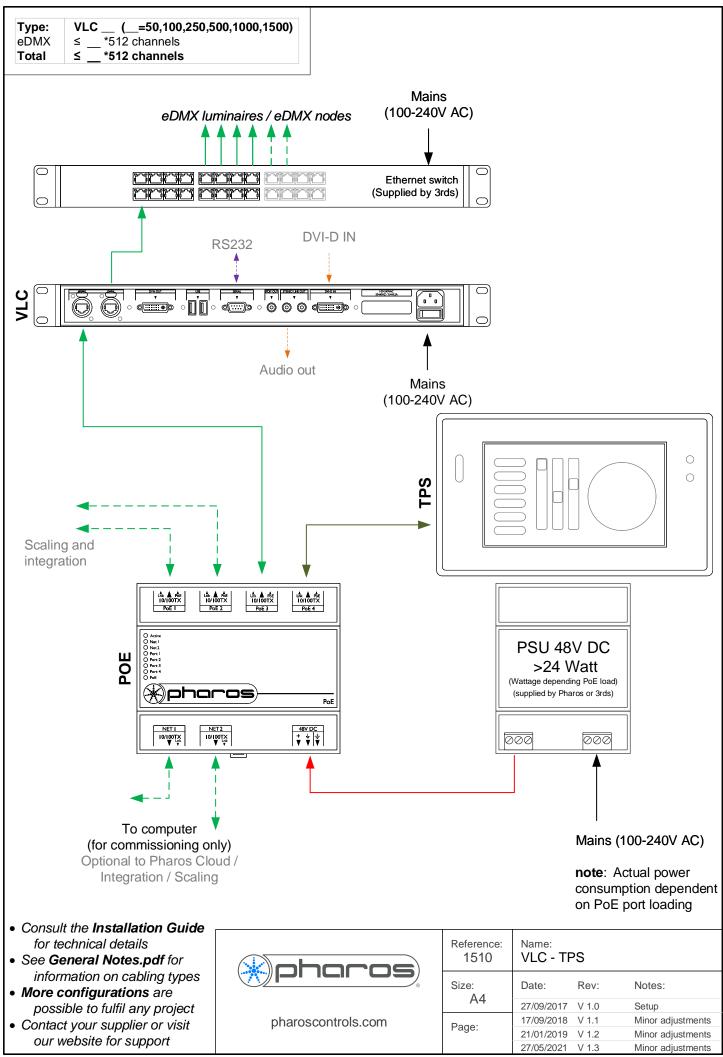

Type: VLC \_\_ (\_\_=50,100,250,500,1000,1500)
eDMX ≤ \_\_ \*512 channels
Total ≤ \_\_ \*512 channels

- Consult the Installation Guide for technical details
- See General Notes.pdf for information on cabling types
- More configurations are possible to fulfil any project
- Contact your supplier or visit our website for support