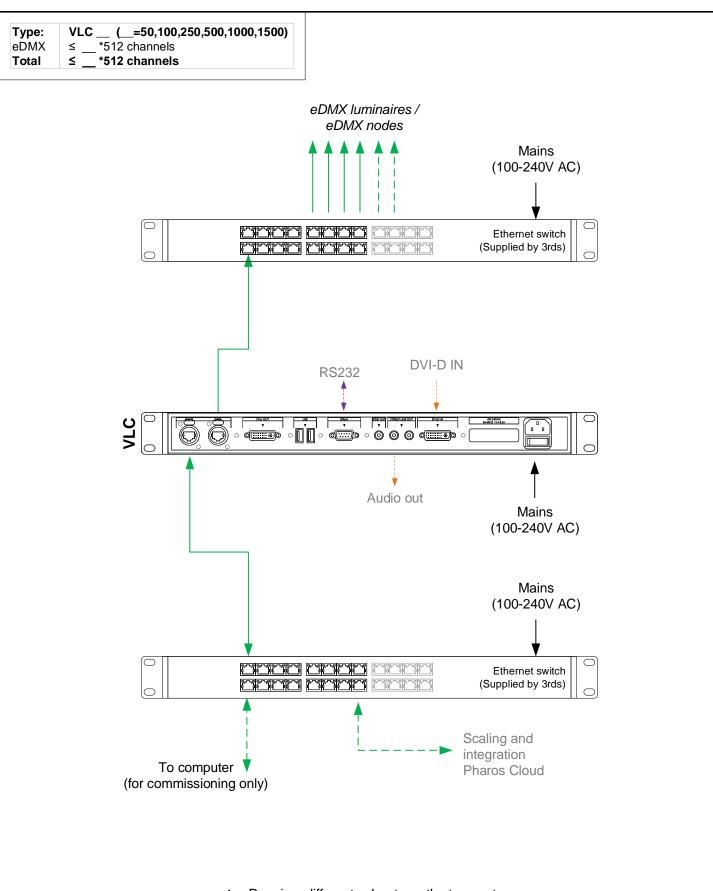

note: Requires different subnets on the two ports

- Consult the **Installation Guide** for technical details
- See General Notes.pdf for information on cabling types
- More configurations are possible to fulfil any project
- Contact your supplier or visit our website for support