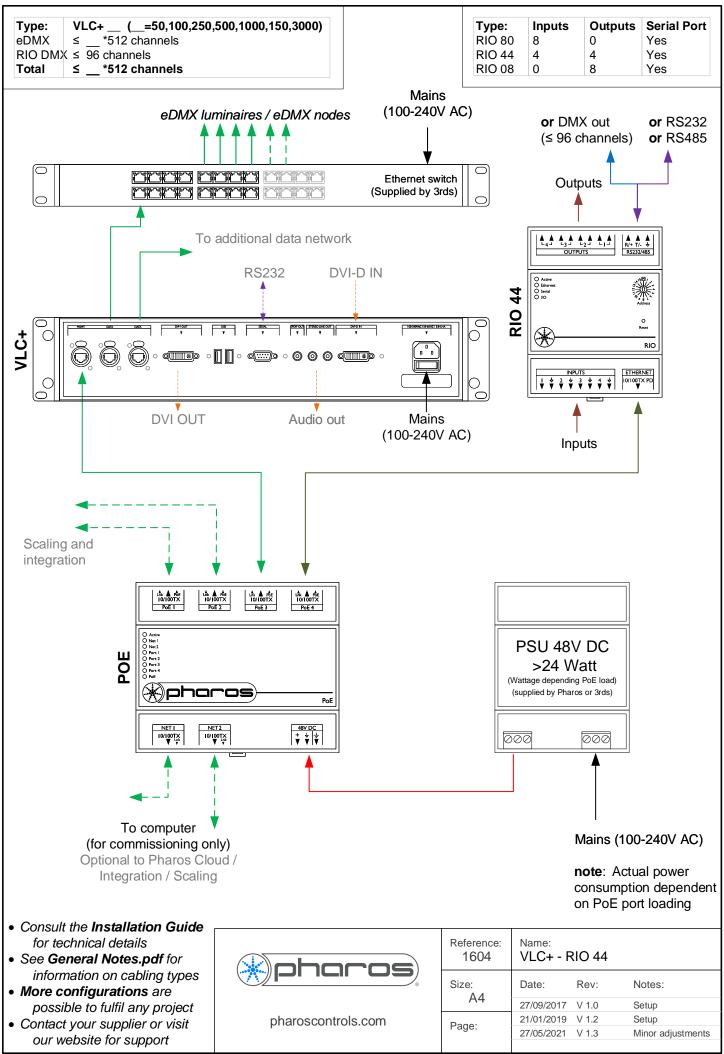

Type: VLC+ \_\_ (\_\_=50,100,250,500,1000,150,3000)
eDMX ≤ \_\_ \*512 channels
Total ≤ \_\_ \*512 channels

- Consult the Installation Guide for technical details
- See General Notes.pdf for information on cabling types
- More configurations are possible to fulfil any project
- Contact your supplier or visit our website for support