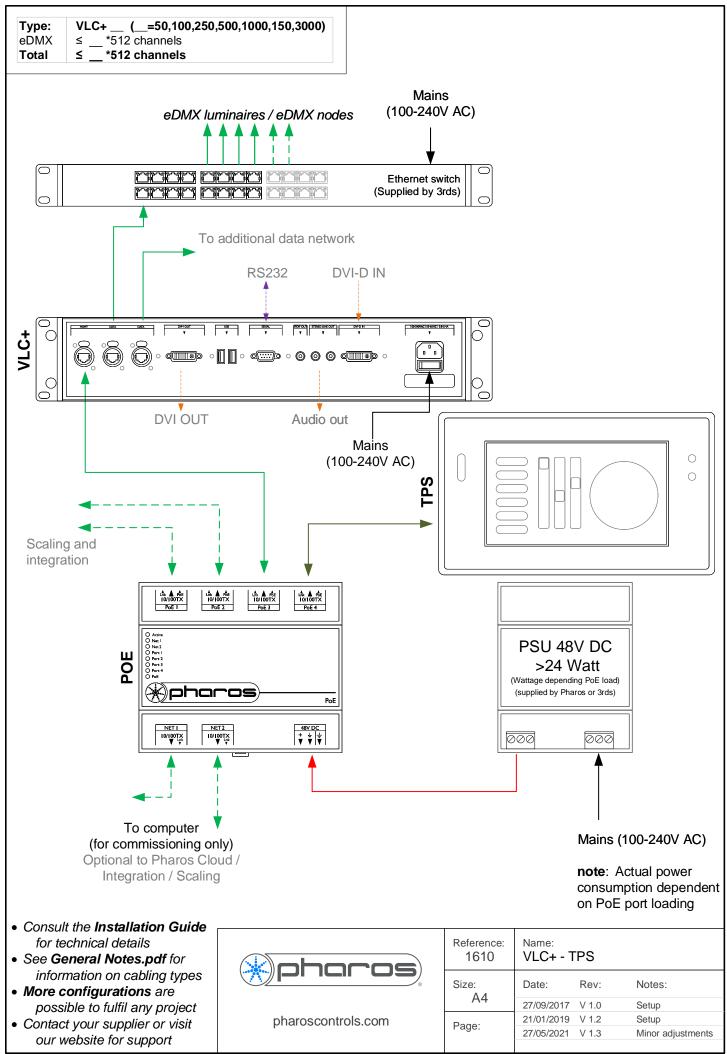

Type: VLC+ \_\_ (\_\_=50,100,250,500,1000,150,3000)
eDMX ≤ \_\_ \*512 channels
Total ≤ \_\_ \*512 channels

- Consult the Installation Guide for technical details
- See General Notes.pdf for information on cabling types
- More configurations are possible to fulfil any project
- Contact your supplier or visit our website for support

pharoscontrols.com

| Reference: 1601 | Name:<br>VLC+ (single network) |       |                   |
|-----------------|--------------------------------|-------|-------------------|
| Size:           | Date:                          | Rev:  | Notes:            |
|                 | 27/09/2017                     | V 1.0 | Setup             |
| Page:           | 21/01/2019                     | V 1.2 | Setup             |
|                 | 27/05/2021                     | V 1.3 | Minor adjustments |
|                 |                                |       |                   |