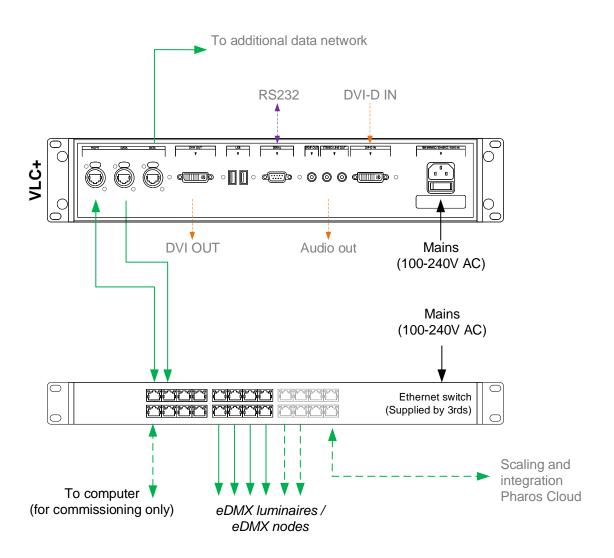

Type: VLC+ \_\_ (\_\_=50,100,250,500,1000,150,3000)
eDMX ≤ \_\_ \*512 channels
Total ≤ \_\_ \*512 channels

- Consult the Installation Guide for technical details
- See General Notes.pdf for information on cabling types
- More configurations are possible to fulfil any project
- Contact your supplier or visit our website for support