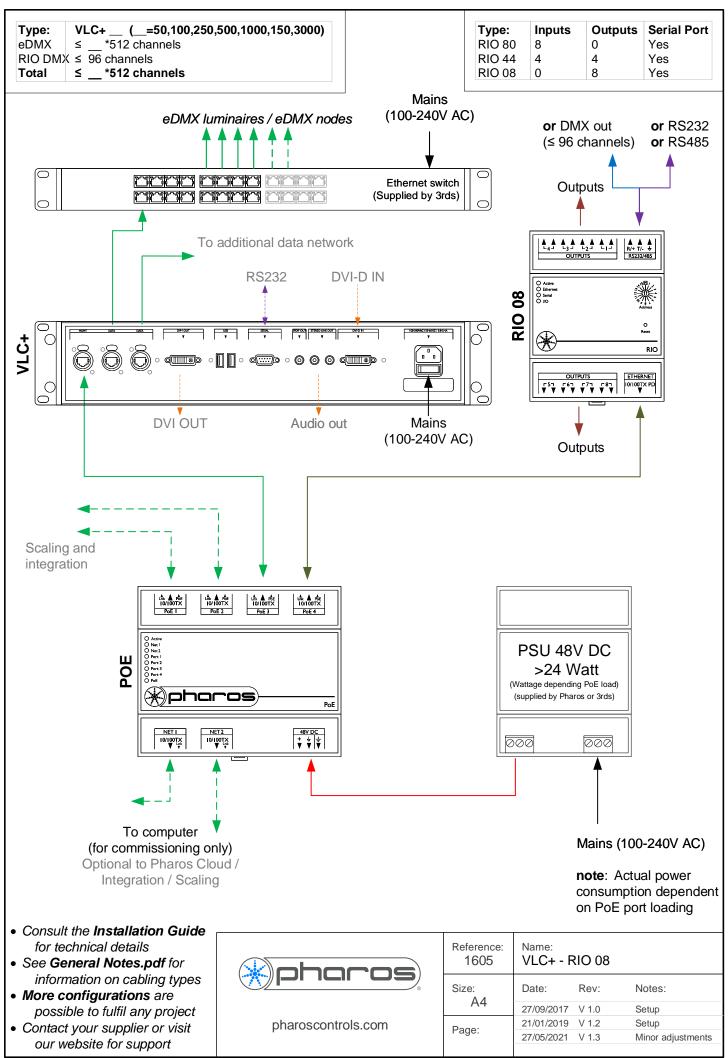

Type: VLC+ \_\_ (\_\_=50,100,250,500,1000,150,3000)
eDMX ≤ \_\_ \*512 channels
Total ≤ \_\_ \*512 channels

- Consult the Installation Guide for technical details
- See General Notes.pdf for information on cabling types
- More configurations are possible to fulfil any project
- Contact your supplier or visit our website for support