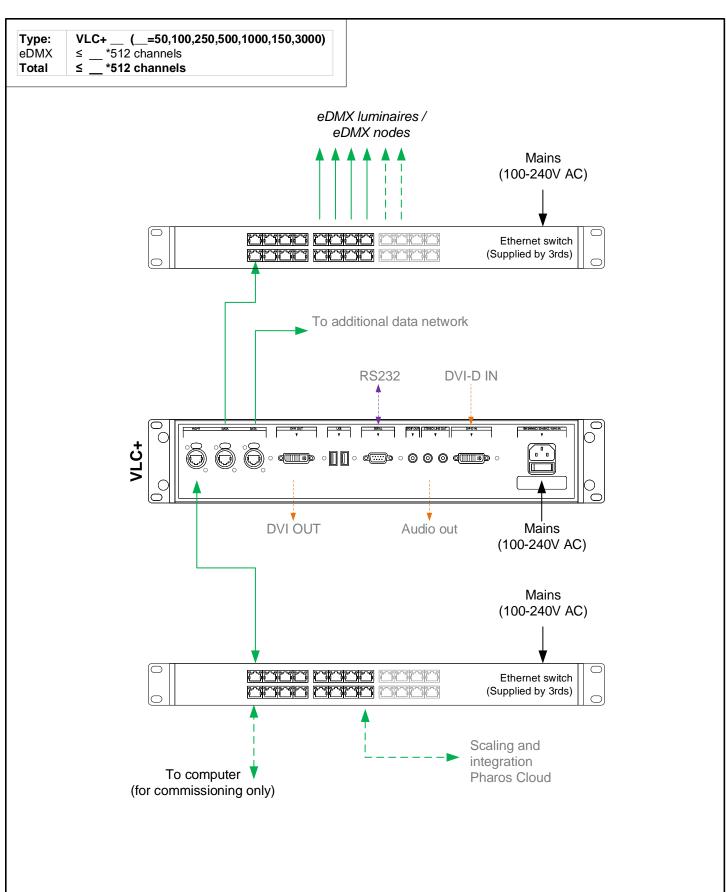

Type: VLC+ \_\_ (\_\_=50,100,250,500,1000,150,3000)
eDMX ≤ \_\_ \*512 channels
Total ≤ \_\_ \*512 channels

- Consult the Installation Guide for technical details
- See General Notes.pdf for information on cabling types
- More configurations are possible to fulfil any project
- Contact your supplier or visit our website for support

note: Requires different subnets on the two ports

- Consult the **Installation Guide** for technical details
- See General Notes.pdf for information on cabling types
- More configurations are possible to fulfil any project
- Contact your supplier or visit our website for support