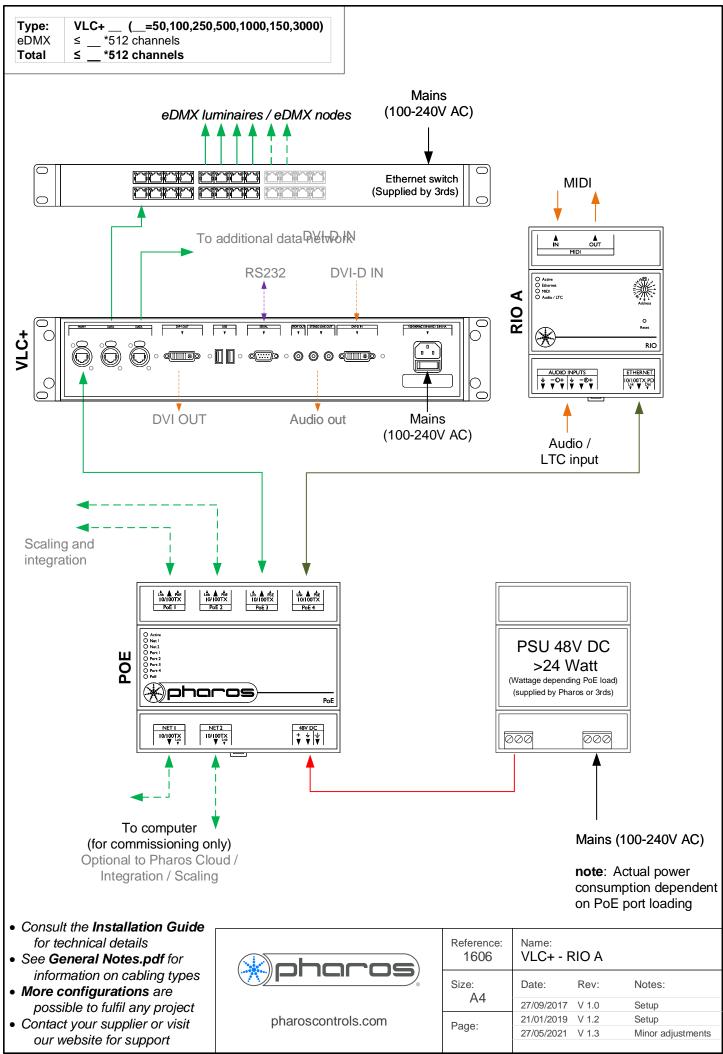

Type: VLC+ \_\_ (\_\_=50,100,250,500,1000,150,3000)
eDMX ≤ \_\_ \*512 channels
Total ≤ \_\_ \*512 channels

- Consult the Installation Guide for technical details
- See General Notes.pdf for information on cabling types
- More configurations are possible to fulfil any project
- Contact your supplier or visit our website for support

pharoscontrols.com

| Reference: 1601 | Name:<br>VLC+ (single network) |       |                   |
|-----------------|--------------------------------|-------|-------------------|
| Size:           | Date:                          | Rev:  | Notes:            |
|                 | 27/09/2017                     | V 1.0 | Setup             |
| Page:           | 21/01/2019                     | V 1.2 | Setup             |
|                 | 27/05/2021                     | V 1.3 | Minor adjustments |
|                 |                                |       |                   |