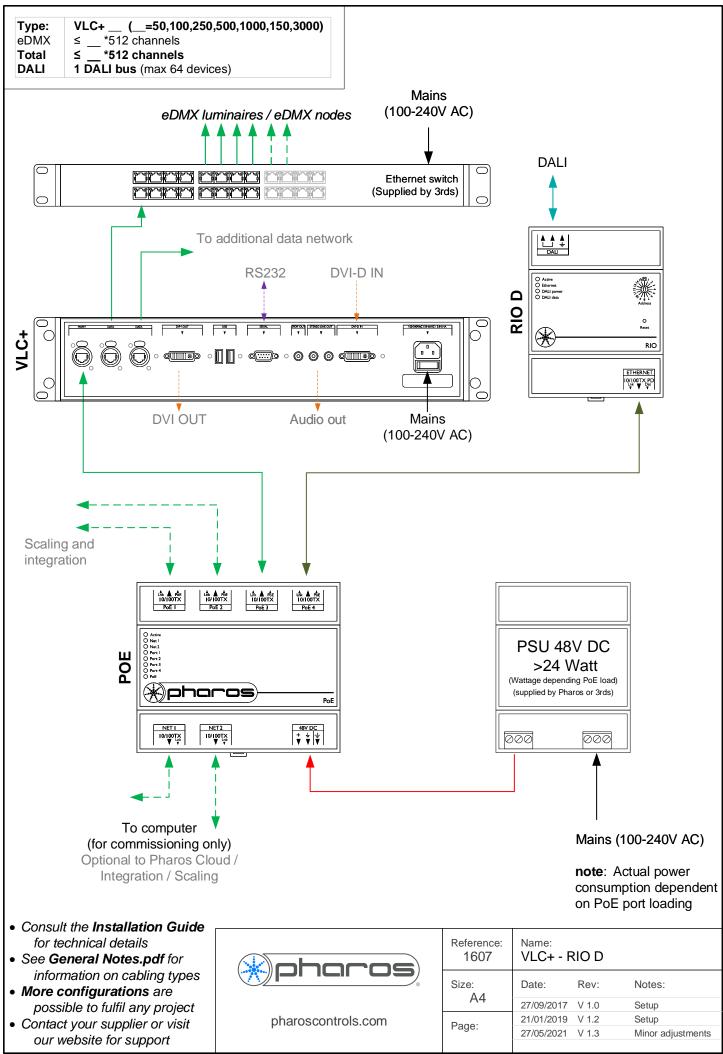

Type: VLC+ \_\_ (\_\_=50,100,250,500,1000,150,3000)
eDMX ≤ \_\_ \*512 channels
Total ≤ \_\_ \*512 channels

- Consult the Installation Guide for technical details
- See General Notes.pdf for information on cabling types
- More configurations are possible to fulfil any project
- Contact your supplier or visit our website for support

pharoscontrols.com

| Reference: 1601 | Name:<br>VLC+ (single network) |       |                   |
|-----------------|--------------------------------|-------|-------------------|
| Size:           | Date:                          | Rev:  | Notes:            |
|                 | 27/09/2017                     | V 1.0 | Setup             |
| Page:           | 21/01/2019                     | V 1.2 | Setup             |
|                 | 27/05/2021                     | V 1.3 | Minor adjustments |
|                 |                                |       |                   |