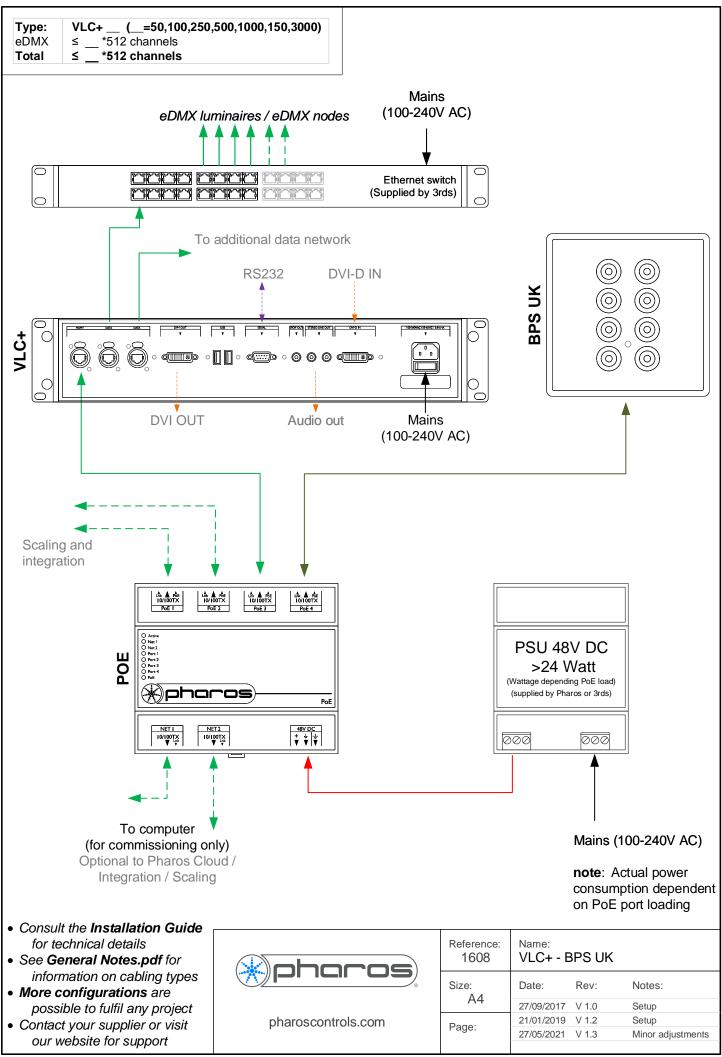

Type: VLC+ \_\_ (\_\_=50,100,250,500,1000,150,3000)
eDMX ≤ \_\_ \*512 channels
Total ≤ \_\_ \*512 channels

- Consult the Installation Guide for technical details
- See General Notes.pdf for information on cabling types
- More configurations are possible to fulfil any project
- Contact your supplier or visit our website for support

pharoscontrols.com

| Reference: 1601 | Name:<br>VLC+ (single network) |       |                   |
|-----------------|--------------------------------|-------|-------------------|
| Size:           | Date:                          | Rev:  | Notes:            |
|                 | 27/09/2017                     | V 1.0 | Setup             |
| Page:           | 21/01/2019                     | V 1.2 | Setup             |
|                 | 27/05/2021                     | V 1.3 | Minor adjustments |
|                 |                                |       |                   |