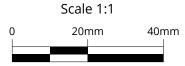

Instructions for surface mounting:

This template can be used to locate the drill holes required for the 5" universal mounting plate (UMP 5).

- 1. Print the document on A4 paper do NOT scale.
- 2. Once printed, acurately measure one of the stated distances with a ruler using the centre lines. This will confirm the printout is the correct scale.
- 3. Drill holes in surface using the template.