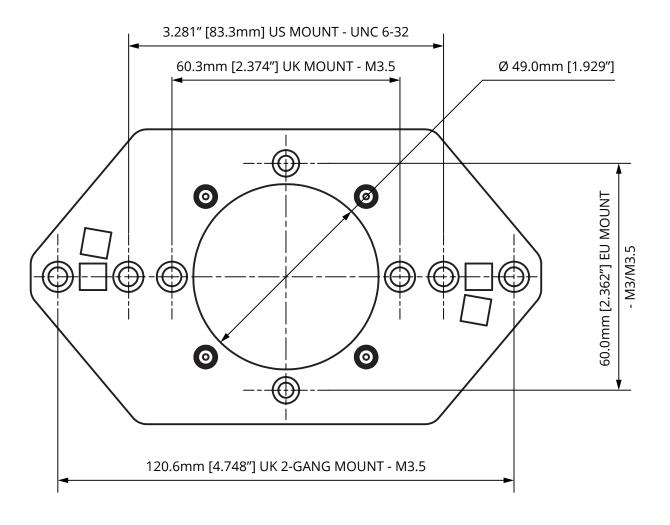

Instructions for surface mounting:

This template can be used to locate the drill holes required for the 5" universal mounting plate (UMP 5).

- 1. Print the document on A4 paper do NOT scale.
- 2. Once printed, acurately measure one of the stated distances with a ruler using the centre lines. This will confirm the printout is the correct scale.
- 3. Drill holes in surface using the template.