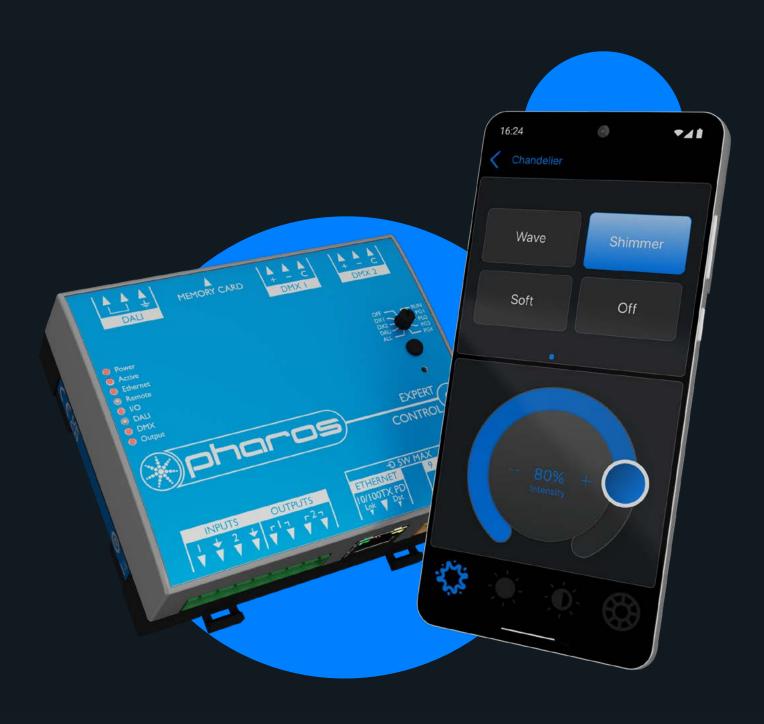

# **EXPERT**

## Your expert in DMX and DALI control

## **EXPERT CONTROL**

With the reliability you expect from Pharos and our expertise in dynamic lighting in architecture and entertainment: an easy to install, easy to use control solution.

**One controller:** All you need. One box. Compact DIN rail enclosure with solid-state hardware for 24/7 operation and reliability

**Straightforward installation:** Just PoE or 9-48V DC to power it, then install-friendly rising-clamp connectors and you're ready to go

**Instant line testing:** Out-of-the-box test modes on rotary dial for output ports; push button allows raising/dimming levels for fixture testing

**Network connectivity:** Whatever suits your installation – from a single Ethernet cable direct to a laptop, or to the Internet and Pharos Cloud

**Output to suit you:** Available in 1, 2, 4 and 6 DMX universe capacities with 2 local DMX ports, plus support for 64 DALI ballasts

**Easy I/O integration:** The two inputs/outputs provide contact closure and low-volt relays to interface with other controls and sensors

**Intuitive programming:** Layout your project and programme your lighting using the free Expert software from Pharos