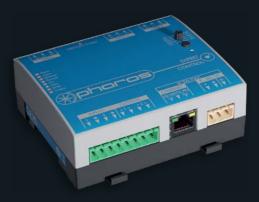

## **EXPERT CONTROL**

With the reliability you expect from Pharos and our expertise in dynamic lighting in architecture and entertainment: an easy to install, easy to use control solution.

**One controller:** All you need. One box. Compact DIN rail enclosure with solid-state hardware for 24/7 operation and reliability

**Straightforward installation:** Just PoE or 9-48V DC to power it, then install-friendly rising-clamp connectors and you're ready to go

**Instant line testing:** Out-of-the-box test modes on rotary dial for output ports; push button allows raising/dimming levels for fixture testing

**Network connectivity:** Whatever suits your installation – from a single Ethernet cable direct to a laptop, or to the Internet and Pharos Cloud

**Output to suit you:** Available in 1, 2, 4 and 6 DMX universe capacities with 2 local DMX ports, plus support for 64 DALI ballasts

**Easy I/O integration:** The two inputs/outputs provide contact closure and low-volt relays to interface with other controls and sensors

**Intuitive programming:** Layout your project and programme your lighting using the free Expert software from Pharos