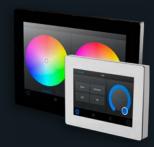

#### **EXPERT TOUCH**

Elegant 5" and 8" wall stations providing a beautiful interface if your project requires frequent user interaction.

- Sleek design: A seamless, uninterrupted glass front plate
- Simple programming: Automatically generated pages to access lighting controls
- Straightforward installation: Just one cable, for data and Power-over-Ethernet
- Secure mounting: An ingenious and secure wall mounting plate is included